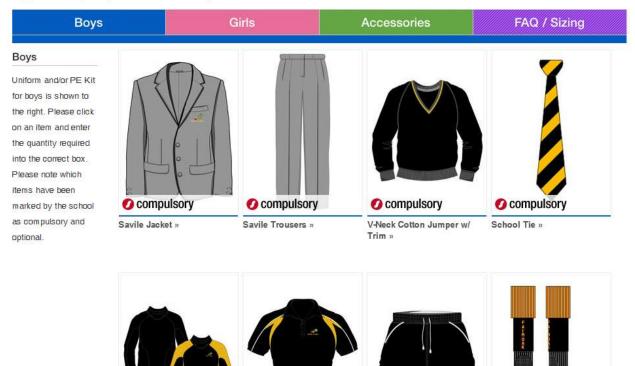

All of the Uniform and PE Kit products will be displayed with an indication if the product is compulsory or optional.

#### Important Information

Please find below tabs for each gender - to order please click on the relevant tab and select the items you require.

Please ensure you visit our accessories tab for our most recent special offers and if you have any questions or queries please visit our FAQ/Sizing tab below.

## Adding items to the basket

Compulsory

Multi-Sport Shirt »

To add an item to your basket, click on the picture or the name of the product and the order form will appear.

Compulsory

Vapour Polo »

Compulsory