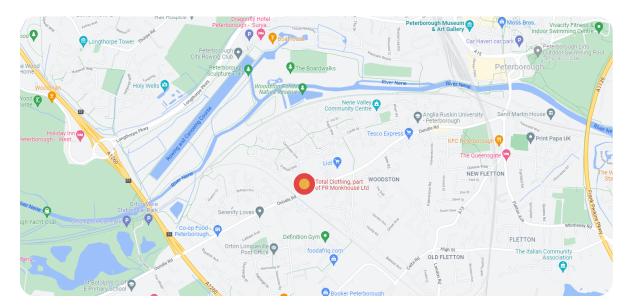

## Visit us in store...

#### School Shop Opening Times

<u> Mon - Fri: 9am - 5pm</u>

During the summer holidays we are open on a Saturday from 10am till 4pm Where to find us

No.9 Botolph Trading Estate, Oundle Road, Peterborough, PE2 9QP