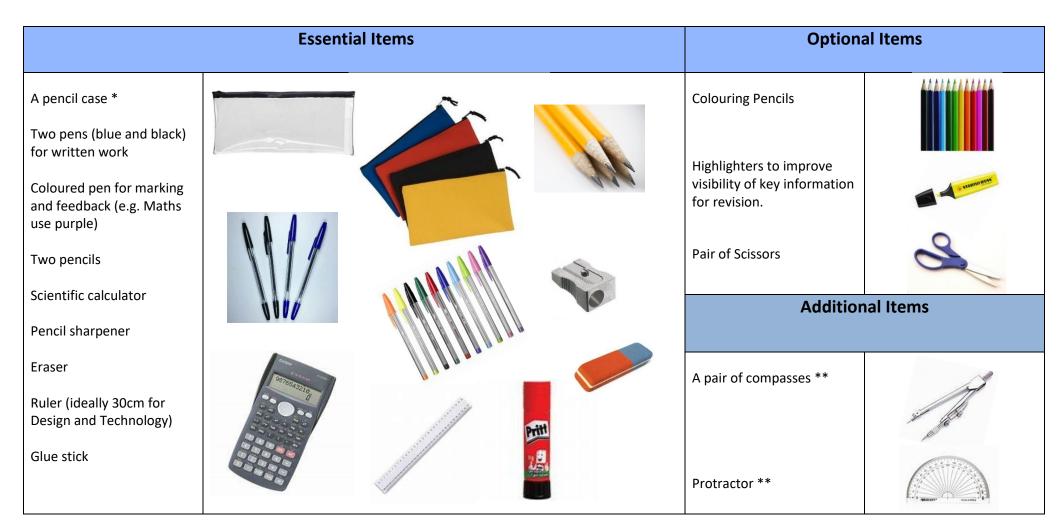

## Equipment

Below is the list of items that should be brought into school everyday alongside exercise books to be ready to learn.

\* Only a <u>clear pencil case</u> and <u>black pens</u> are permitted in <u>GCSE exams</u>.

\*\* These will be needed but not expected every day, but students should have them. They will be informed when these are needed.