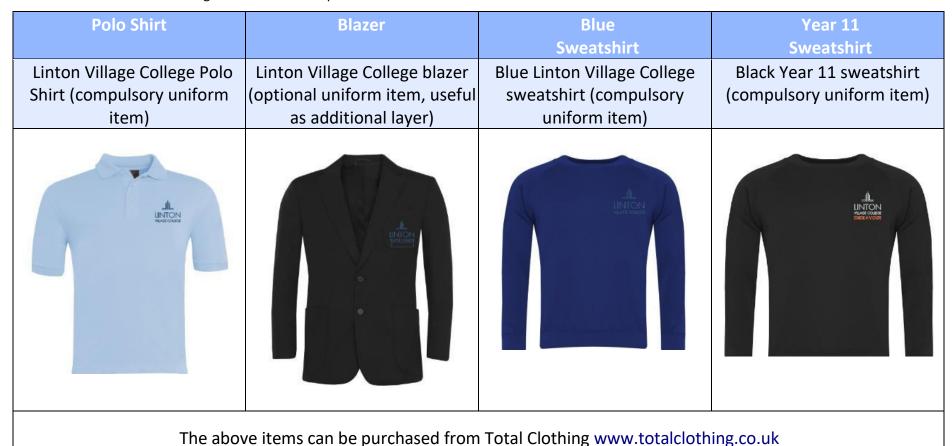

#### Uniform

Below is the list of items with the LVC logo that students are permitted to wear.